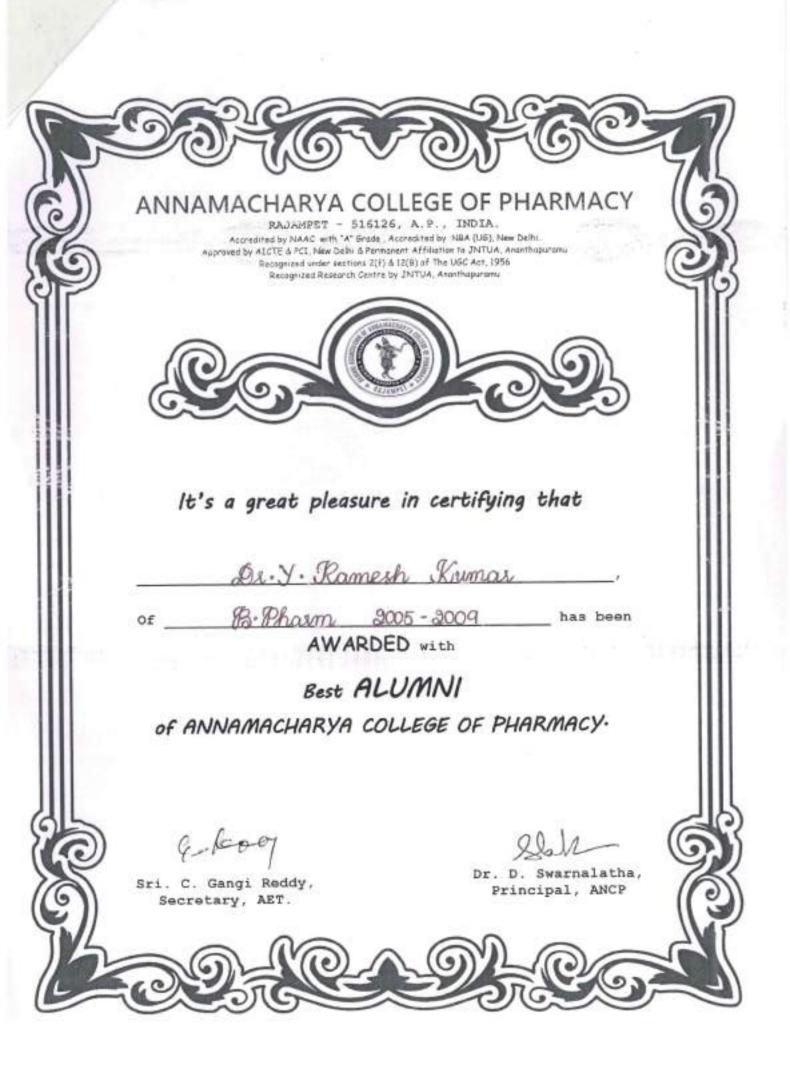

## Certificate of Registration

( No: 196 of 2015 )

COLLEGE OF PHARMACY' Annamacharya Collegeofpharmacy//
Rajampet/ Rajampet/ Kadapa/ Andhra Pradesh/ India/ on this day
registered under the Andhra Pradesh Societies Registration Act. 2001