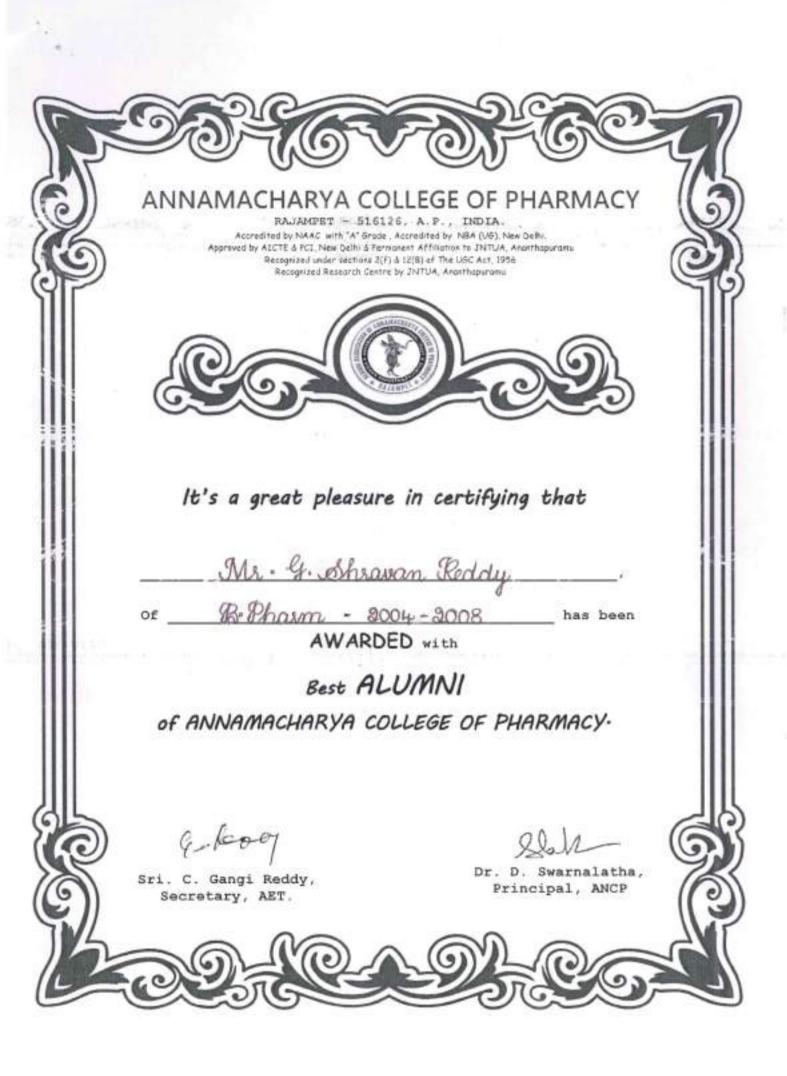

rm – 2004-2008)    | Chief Executive Officer (CEO) Inceptionsource, Hydershad www.inceptionsource.in                                           |
| 2.    | Mr. K. Mallikarjuna Rao<br>( B.Pharm- 2004-2008) | Started The Schoc;  KMR NIKETHAN (EM) SCHOOL, Pamur,  Nellore(Dt).  (UDISE Code: 28185201526)                             |
| 3.    | Dr. Ramya MV<br>(Pharm. D - 2010-2016)           | Chief Executive Officer (CEO) Biospecia con solutions Pvt Ltd www.biospecimensolutions.in/  BioSpecimen Solutions Pvt Ltd |
| 4.    | Dr. M. Lekanth Reddy<br>Pharm. D (2009-15)       | Started a You tube channel Day Trader telugu ( A trading Video Channel More than 4 Lakhs Subscribers)                     |



PRINCIPAL
ANNAMACHARYA COLLEGE OF PHARMACY
NEW BOYANAPALLI-D18 126
RAJAMPET, Kadapa Olat, A. P.









### ANNAMACHARYA COLLEGE OF PHARMACY

Sponsored by ANNAMACHARYA EDUCATIONAL TRUST (Regd. 135/IV/97)
Approved by AICTE & PCI, New Delhi, Affiliated to JNTUA, Ananthapuramu,
Accredited by NAAC with 'A' Grade, Bangalore, Accredited by NBA (UG Programme), New Delhi
Recognized u/s 2(f) & 12(B) of the UGC Act, 1956, New Delhi, Recognized Research Center, JNTUA, Ananthapuramu,

06-06-2022

The ALUMNI of ANCP Dr.Y. Ramesh Kumar started a Journal Named "The Future Journal of Pharmaceuticals and Health Sciences (FJPHS) ISSN: 2583-116X sponsored by Pharma Springs Publication which is established in the year 2021.

Dr.D. Swarnalatha appreciated and awarded Dr. Y. Ramesh Kumar as BEST ALUMNI from Annamacharya College of Pharmacy for his growth.



PRINCIPAL PRINCIPAL ANNAMACHARYA COLLEGE OF PHA