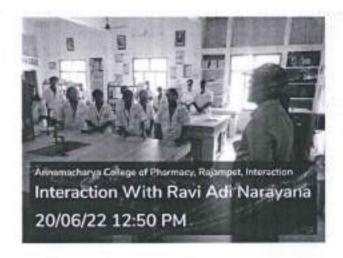

## Certificate of Registration

( No: 196 of 2015 )

COLLEGE OF PHARMACY' Annamacharya Collegeofpharmacy//
Rajampet/ Rajampet/ Kadapa/ Andhra Pradesh/ India/ on this day
registered under the Andhra Pradesh Societies Registration Act. 2001